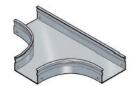

## Cablofil FIBER TROUGH - PREGALV TEE 4x12

Part No. 341122

## Features & Benefits

| Strong corrosion-resistant steel. | Rolled edge: for cable protection. |
|-----------------------------------|------------------------------------|
| 3                                 |                                    |

Tool-less, snap on design. 18 gage steel.

Yes