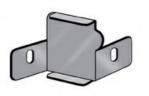

Cablofil FTRHR100/50PG - FiberTrough RH Reducer Part No. 341669

Cablofil Fiber Trough utilizes high strength steel components to provide the strength and durability required to manage fiber cabling requirements in the most demanding data center environments.

## Features & Benefits

Reducer allows connection between different widths of tray