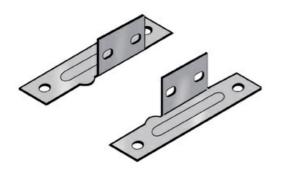

## Cablofil FIBER TROUGH CABINET BRACKET PREGALV 4H

Part No. 341690

Cablofil Fiber Trough utilizes high strength steel components to provide the strength and durability required to manage fiber cabling requirements in the most demanding data center environments.