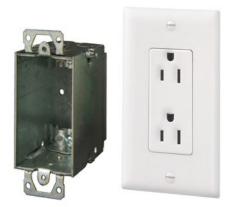

## On-Q Surge Protected Duplex Power Kit

Part No. 36456902V1

This surge protected outlet kit is the power source of devices mounted in the low voltage enclosure. It is designed to mount in the rectangular knockout location at the bottom of the enclosure.

## Features & Benefits

120VAC, 15A power supply

Connect with the AC1031 to add six AC power outlets in the enclosure  $% \left( 1\right) =\left( 1\right) \left( 1\right$ 

Kit includes a surge protected duplex outlet, metal junction box, and a faceplace kit