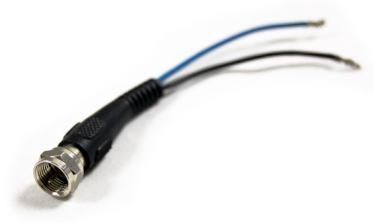

On-Q Discontinued - F to Twin Lead Adapter Part No. 36477401

The F To Twin Lead Adapter provides a convenient method of adapting stranded cable such as used with Line Level audio or IR to a coaxial cable or jack. This adapter can be utilized with wall plates that have F to RCA inserts installed when needing

## Features & Benefits

Two 20 gauge cables attached to a male coaxial F-connector