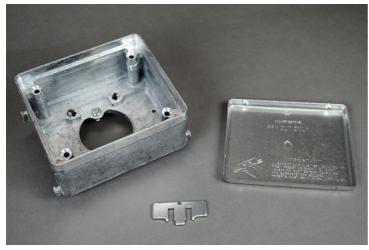

## Wiremold 4210 Pro Series Afterset

Part No. 4225

Installed either before or after concrete pour to create activation from duct. 1"" height.

## Features & Benefits

Installed either before or after concrete pour to create activation from duct. 1" height.