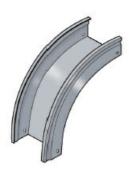

## Cablofil New FTVO9050/100PG - Trough Vert Out

Part No. 481039

Cablofil Fiber Trough utilizes high strength steel components to provide the strength and durability required to manage fiber cabling requirements in the most demanding data center environments.

## Features & Benefits

Built in offset for connecting without separate splice plates.

1.206 lb

Strong corrosion resistant steel construction.