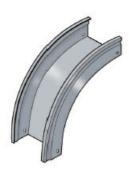

## Cablofil New FTVO9050/200PG - Trough Vert Out

Part No. 481041

Cablofil Fiber Trough utilizes high strength steel components to provide the strength and durability required to manage fiber cabling requirements in the most demanding data center environments.

## Features & Benefits

Built in offset for connecting without separate splice plates.

1.788 lb

Strong corrosion resistant steel construction.