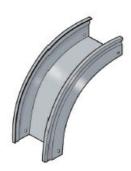

## Cablofil New FTVO9050/300PG - Trough Vert Out

Part No. 481042

Cablofil Fiber Trough utilizes high strength steel components to provide the strength and durability required to manage fiber cabling requirements in the most demanding data center environments.

## Features & Benefits

Built in offset for connecting without separate splice plates.

2.116 lb

Strong corrosion resistant steel construction.