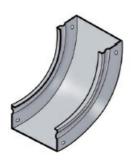

## Cablofil New FTVI90100/100PG - Trough Vert Inside

Part No. 481995

Cablofil Fiber Trough utilizes high strength steel components to provide the strength and durability required to manage fiber cabling requirements in the most demanding data center environments.

## Features & Benefits

Built in offset for connecting without separate splice plates.

1.962 lb

Strong corrosion resistant steel construction.