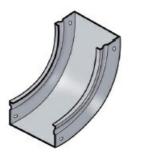

Cablofil New FTVI90100/500PG - Trough Vert Inside Part No. 483182

Cablofil Fiber Trough utilizes high strength steel components to provide the strength and durability required to manage fiber cabling requirements in the most demanding data center environments.