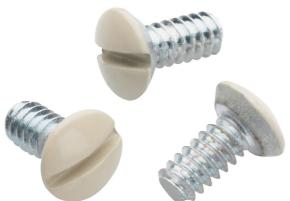

## Pass and Seymour Discontinued - Wall Plate Screws, Oval Head Milled Slot, 6x32 Thread, Ivory $\mid$ Sub 510ICC20 Part No. 510I

Oval head milled slot. • 1/2" long, 6x32 thread. • Standard size for duplex receptacles and toggle switch wall plates. • Ivory.

Each box contains 100 screws.

Metal screws are available with special finishes and can be painted.