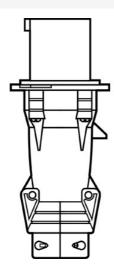

## Pass and Seymour **Discontinued - Pin and Sleeve International Splashproof Plug** Part No. 52421

Double pole, Plug. • 16 amp, 24 volt. •