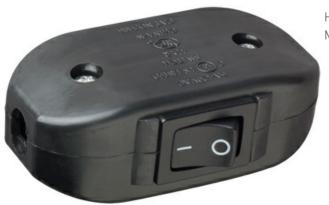

## Pass and Seymour Appliance Switch, Black

Part No. 5406BK

Heavy-duty, Single-Pole, ON-OFF sequence, feed-thru Cord Switch. Markings near toggle.