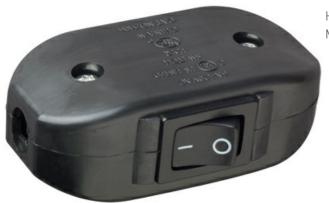

## Pass and Seymour Appliance Switch, Black

Part No. 5406BK

Heavy-duty, Single-Pole, ON-OFF sequence, feed-thru Cord Switch. Markings near toggle.