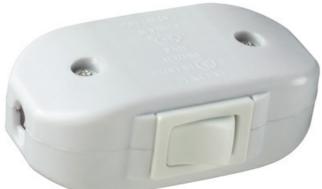

Pass and Seymour Appliance Switch, White Part No. 5406WCC10

Heavy-duty, Single-Pole, ON-OFF sequence, fiveed-thru Cord Switch. Markings near toggle. .

Durability.: