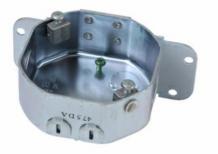

Pass and Seymour Side Mount Box Part No. 55015

Side Mount Box - with rotating dual support. 24-Pack.

## Features & Benefits

| Direct mount to joist.                       | UL listed for fan and fixture support.                              |
|----------------------------------------------|---------------------------------------------------------------------|
| Peel-off tape for "hands-free" installation. | Broadest line available, from shallow to deep boxes.                |
| Ground screw pre-installed.                  | Supplied with hardware.                                             |
| Boxes include top knockouts.                 | 16 cubic inch volume.                                               |
| 1.5" depth.                                  | Rated up to 70 pounds for fans, 150 pounds for fixture at 16" span. |
| Specifications                               |                                                                     |