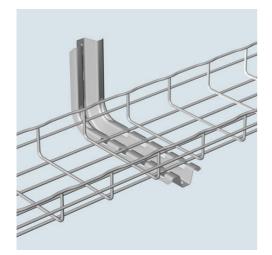

## Cablofil FAS L BRACKET-HOT DIPPED (2D,,4W,,4L) [556103] Part No. 556103

Cablofil Wiremesh Cable Tray concept based upon performance, safety and economy; three qualities which make Cablofil Wiremesh Cable Tray system preferred by installers. Cablofil adapts to the most complex configurations, and its structure gives maximum strength for minimum weight. The ease of creating fittings, carried out on site, as well as the wide range of unique and universal accessories gives complete freedom in routing combined with exceptionally fast installation.

## Features & Benefits

Use for tray support in under floor applications in combination with UFC Clamp or EDF Rail.Use patented locking tabs on FAS L to secure tray without additional hardware.Order "width" to match tray.