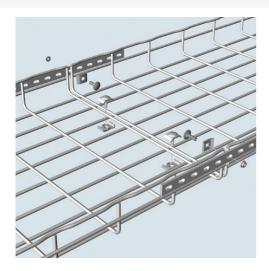

## Cablofil UNIVERSAL SPLICE BAR-EZ (50 PCS) [558221]

Part No. 558221

Cablofil Wiremesh Cable Tray concept based upon performance, safety and economy; three qualities which make Cablofil Wiremesh Cable Tray system preferred by installers. Cablofil adapts to the most complex configurations, and its structure gives maximum strength for minimum weight. The ease of creating fittings, carried out on site, as well as the wide range of unique and universal accessories gives complete freedom in routing combined with exceptionally fast installation.

## Features & Benefits

Can be cut to fit with a bolt cutter. Can be bent by hand for use in tees, elbows, etc. EZ BN 1/4, CE 25 and SWK are sold separately. UL Classified Splice. Slots ( $.22'' \times .28''$ ) are on .98'' centers.