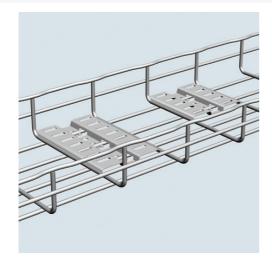

## Cablofil Metallic Multiflix Plate

Part No. 585140

Cablofil Wiremesh Cable Tray concept based upon performance, safety and economy; three qualities which make Cablofil Wiremesh Cable Tray system preferred by installers. Cablofil adapts to the most complex configurations, and its structure gives maximum strength for minimum weight. The ease of creating fittings, carried out on site, as well as the wide range of unique and universal accessories gives complete freedom in routing combined with exceptionally fast installation.

## Features & Benefits

Allows installer to mount junction boxes, lighting, tubing, cable bundles or other hardware directly to tray.

Tubing clamps can be attached to plate.

Snap in mounting tabs eliminate the need for additional hardware and speed install time.