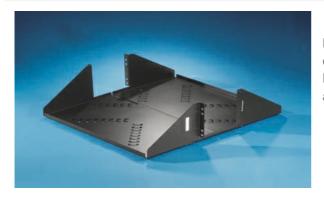

# Ortronics Double Equipment Shelf for Mighty Mo Racks

Part No. 60400517

Legrand double equipment shelf supports miscellaneous equipment, test gear, etc. The double shelves work with Mighty Mo racks with 6.5" deep channels. Shelf widths are available in 17", 18.75" and 21.37". Black.

## Features & Benefits

Holds up to 150 lbs

Two-piece aluminum design

Four-point mounting Shelf includes cutouts on base

Flexible Usable shelf width is 21.37"