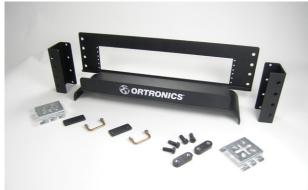

## Ortronics Discontinued - Mighty Mo Overhead Cable Pathway Rack - 2RU - 19 panel mounting Part No. 60401001

The Mighty Mo overhead cable pathway racks come with everything needed to mount the bracket to the side of the runway with 1-1/2" stringers or any Cablofil® cable tray 2" or deeper. Black.

## Features & Benefits

Pathway bracket allows horizontal connectivity to be supported by the over head pathway. Frees up valuable rack or cabinet space

Built-in Mighty Mo waterfalls. Gives bend radius control and cable routing

Moving panels outside the rack or cabinet decreases cable density. Improves airflow and cooling for Universal 19" mounting. EIA hole pattern rack mount servers

Mounts to the side of runway with 1 1/2" high stringers or any Cablofil cable tray 2" or deeper. Mounting hardware included

Adjusts to three heights. Below, flush or above cable tray