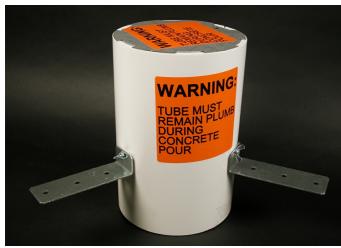

## Wiremold 6AT Evolution<sup>TM</sup> Series Pre-Pour Sleeve

Part No. 6PPS

Nonmetallic sleeve attaches to structural decking and maintains 6inch - 6 1/8inch diameter cast in hole. Unit includes three (3) attachment legs, two (2) end caps and three (3) thumb screws.