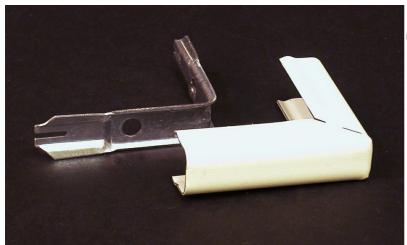

# Wiremold 700 Outside Elbow Fitting

Part No. 718WH

Outside right angle turns.

# Features & Benefits

Outside right angle turns.