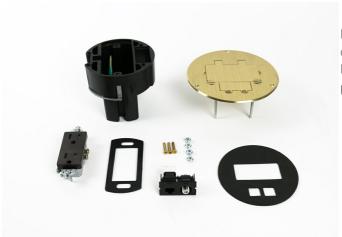

## Wiremold 863DRGFICOM Series Dual Service Floor Box Kit

Part No. 863DRGFICOM

Includes round PVC floor box, one 15A, 125V tamper-resistant decorator style duplex receptacle, one coax F connector, one RJ45 Category 5e connector, and brass duplex opening cover plate with single flip lid.

## Features & Benefits

Includes round PVC floor box, one 15A, 125V tamper-resistant decorator style duplex receptacle, one coax F connector, one RJ45 Category 5e connector, and brass duplex opening cover plate with single flip lid.