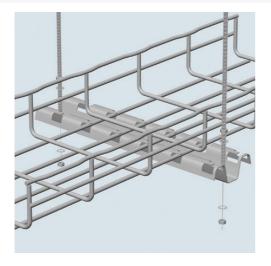

## Cablofil FAS SUPPORT PROFILE-PAINTED (1D,2W,80L)

Part No. 930008

Cablofil Wiremesh Cable Tray concept based upon performance, safety and economy

## Features & Benefits

Cablofil's Wiremesh Cable Tray concept is based on performance, safety, and economy. These three qualities make the Cablofil Wiremesh Cable Tray system preferred by installers

Structure provides maximum strength for minimum weight