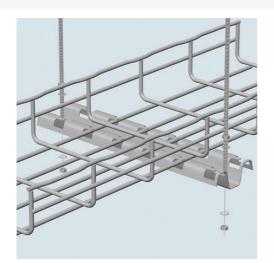

### Cablofil FAS SUPPORT PROFILE-PAINTED (1D,2W,12L) Part No. 930016

Cablofil Wiremesh Cable Tray concept based upon performance, safety and economy

## Features & Benefits

Cablofil's Wiremesh Cable Tray concept is based on performance, safety, and economy. These three qualities make the Cablofil Wiremesh Cable Tray system preferred by installers

Structure provides maximum strength for minimum weight