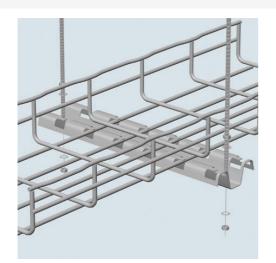

## Cablofil FAS SUPPORT PROFILE-PAINTED (1D,2W,22L) Part No. 930024

Cablofil Wiremesh Cable Tray concept based upon performance, safety and economy