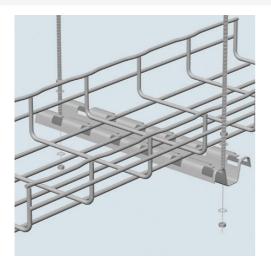

# Cablofil FAS SUPPORT PROFILE-PAINTED (1D,2W,24L)

Part No. 930026

Cablofil Wiremesh Cable Tray concept based upon performance, safety and economy

## Features & Benefits

Cablofil's Wiremesh Cable Tray concept is based on performance, safety, and economy. These three qualities make the Cablofil Wiremesh Cable Tray system preferred by installers

Structure provides maximum strength for minimum weight

1.033 in

Wide range of unique and universal accessories

Exceptionally fast installation

Cablofil adapts to the most complex configurations

Ease of creating fittings on-site

Complete freedom in routing