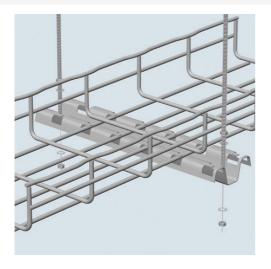

# Cablofil FAS SUPPORT PROFILE-PAINTED (1D,2W,28L)

Part No. 930028

Cablofil Wiremesh Cable Tray concept based upon performance, safety and economy

## Features & Benefits

Cablofil's Wiremesh Cable Tray concept is based on performance, safety, and economy. These three qualities make the Cablofil Wiremesh Cable Tray system preferred by installers

Structure provides maximum strength for minimum weight