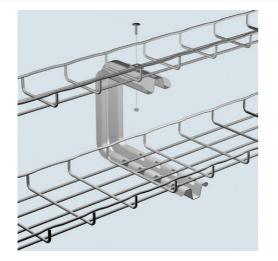

Cablofil FAS C BRACKET-PAINTED (2D,6W,8L) Part No. 930535

Cablofil Wiremesh Cable Tray concept based upon performance, safety and economy

## Features & Benefits

Cablofil's Wiremesh Cable Tray concept is based on performance, safety, and economy. These three qualities make the Cablofil Wiremesh Cable Tray system preferred by installers

Structure provides maximum strength for minimum weight

Wide range of unique and universal accessories

Exceptionally fast installation