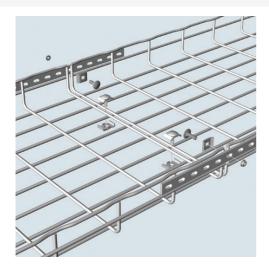

## Features & Benefits

Cablofil's Wiremesh Cable Tray concept is based on performance, safety, and economy. These three qualities make the Cablofil Wiremesh Cable Tray system preferred by installers

Structure provides maximum strength for minimum weight

Wide range of unique and universal accessories

Exceptionally fast installation

Cablofil adapts to the most complex configurations

Ease of creating fittings on-site

Complete freedom in routing