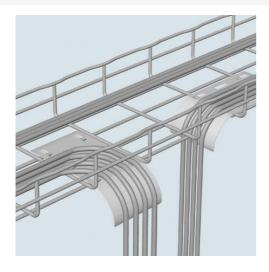

## Cablofil obsolete -CABLEXIT-PAINTED (0.5D,3.5W,6.7L)

Part No. 930669

Cablofil Wiremesh Cable Tray concept based upon performance, safety and economy; three qualities which make Cablofil Wiremesh Cable Tray system preferred by installers. Cablofil adapts to the most complex configurations, and its structure gives maximum strength for minimum weight. The ease of creating fittings, carried out on site, as well as the wide range of unique and universal accessories gives complete freedom in routing combined with exceptionally fast installation.

## Features & Benefits

Protects cables when exiting and entering Snap in mounting tabs eliminate the need for attachment hardware and speeds tray.