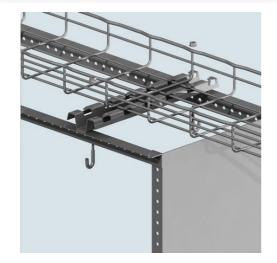

## Cablofil 5/16" J BOLT & NUT ATTACHMENT-STAINLESS (2 PCS) [941070] Part No. 941070

Cablofil Wiremesh Cable Tray concept based upon performance, safety and economy; three qualities which make Cablofil Wiremesh Cable Tray system preferred by installers. Cablofil adapts to the most complex configurations, and its structure gives maximum strength for minimum weight. The ease of creating fittings, carried out on site, as well as the wide range of unique and universal accessories gives complete freedom in routing combined with exceptionally fast installation.

## Features & Benefits

0No drilling needed. FAS Profile sold separately.Nut included.