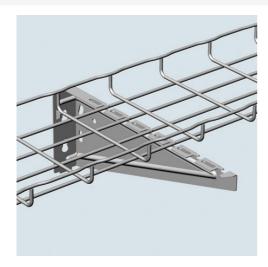

## Cablofil FAS UNIVERSAL BRACKET-BLACK (2D,8W,16L)

Part No. 941271

Cablofil Wiremesh Cable Tray concept based upon performance, safety and economy; three qualities which make Cablofil Wiremesh Cable Tray system preferred by installers. Cablofil adapts to the most complex configurations, and its structure gives maximum strength for minimum weight. The ease of creating fittings, carried out on site, as well as the wide range of unique and universal accessories gives complete freedom in routing combined with exceptionally fast installation.

## Features & Benefits

Use for tray support in under floor application in combination with EDF Rail.Use patented locking tabs on FAS U to secure tray without additional hardware.Supports wider tray and heavier loads than FAS L. FAS U snaps directly into EDF rail.