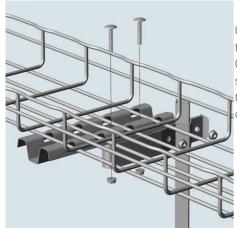

## Cablofil Discontinued UNDER FLOOR SUPPORT CLAMP-HOT DIPPED (2D,,4W,,6L) [942717]

Part No. 942717

Cablofil Wiremesh Cable Tray concept based upon performance, safety and economy; three qualities which make Cablofil Wiremesh Cable Tray system preferred by installers. Cablofil adapts to the most complex configurations, and its structure gives maximum strength for minimum weight. The ease of creating fittings, carried out on site, as well as the wide range of unique and universal accessories gives complete freedom in routing combined with exceptionally fast installation.

## Features & Benefits

UFCN includes clamp, pre-assembled FAS Profile, nuts and bolts.

Clamp attaches to square or round support posts.

FAS Profile secures tray without additional hardware.

Adjusts to any height.