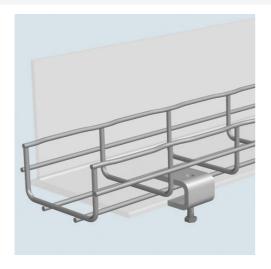

## Cablofil TRAY BEAM CLAMP-HOT DIPPED [942819]

Part No. 942819

Cablofil Wiremesh Cable Tray concept based upon performance, safety and economy