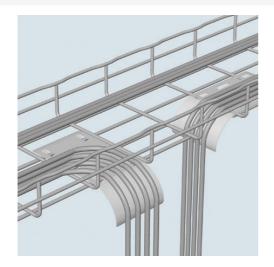

## Cablofil Obsolete -SIDE DROPOUT-WHITE (0.5D,,3.5W,,6.7L) [943120] Part No. 943120

Cablofil Wiremesh Cable Tray concept based upon performance, safety and economy; three qualities which make Cablofil Wiremesh Cable Tray system preferred by installers. Cablofil adapts to the most complex configurations, and its structure gives maximum strength for minimum weight. The ease of creating fittings, carried out on site, as well as the wide range of unique and universal accessories gives complete freedom in routing combined with exceptionally fast installation.

## Features & Benefits

Protects cables when exiting and entering Snap in mounting tabs eliminate the need for attachment hardware and speeds tray. install time.