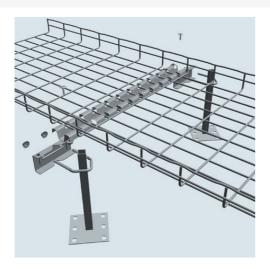

## Cablofil UNDERFLOOR BRIDGE KIT-BLACK (22W) [943180]

Part No. 943180

Cablofil Wiremesh Cable Tray concept based upon performance, safety and economy