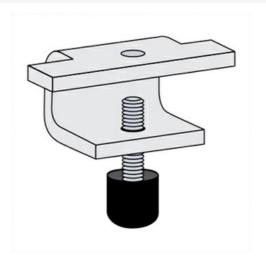

## Features & Benefits

Easy to connect: wire mesh cable tray to ladder tray without drilling mounting holes. This unique clamp allows WMCT to be attached to the side rails of any ladder tray and a pre-installed setscrew secures the junction for a permanent installation.

Rounded design: keeps the cable pathway clear of sharp edges to keep cables safe while being pulled. A supplied black vinyl cap covers the bolt head for complete protection.