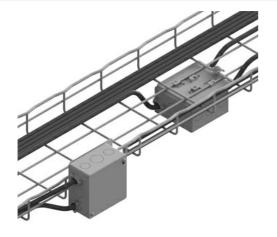

#### Cablofil 4" METAL TWIST-ON ELECTRICAL BOX KIT [944478] Part No. 944478

This junction box can be directly installed on the side, bottom or corner of any CF series Cablofil wire mesh tray. Unique design allows secure attachment with a 45° twist. Available in two sizes, TC4 and TC5 junction box assemblies feature quality construction and bonding holes for quick and secure attachment.

# Features & Benefits

Easy Attachment: Easy 45 degree twist-on attachment to any Two Sizes: Available in 4'' and 4.7'' box sizes.

Box feature standard knockouts on 4 sides.

Kit includes: Covers, mounting screws, mounting bracket, box and bonding hardware.