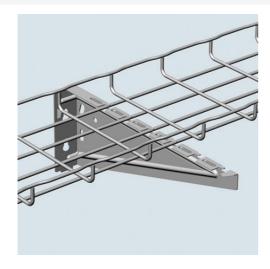

## Cablofil FAS UNIVERSAL WALL BRACKET WHITE (6L)

Part No. 944536

Cablofil Wiremesh Cable Tray concept based upon performance, safety and economy three qualities which make Cablofil Wiremesh Cable Tray system preferred by installers. Cablofil adapts to the most complex configurations, and its structure gives maximum strength for minimum weight. The ease of creating fittings, carried out on site, as well as the wide range of unique and universal accessories gives complete freedom in routing combined with exceptionally fast installation.

## Features & Benefits

Use for tray support in under floor application in combination with EDF Rail.Use patented locking tabs on FAS U to secure tray without additional hardware.Supports wider tray and heavier loads than FAS L. FAS U snaps directly into EDF rail.