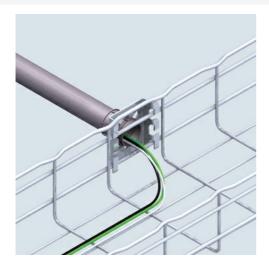

## Cablofil 3/4" CONDUIT ATTACHMENT -WHITE (2D,,2W,,2L) [944658] Part No. 944658

Cablofil Wiremesh Cable Tray concept based upon performance, safety and economy