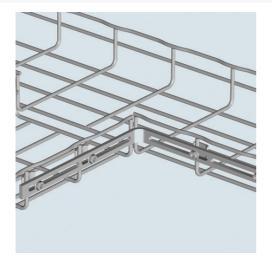

## Features & Benefits

Cablofil's Wiremesh Cable Tray concept is based on performance, safety, and economy. These three qualities make the Cablofil Wiremesh Cable Tray system preferred by installers

Structure provides maximum strength for minimum weight

Wide range of unique and universal accessories

Exceptionally fast installation

Cablofil adapts to the most complex configurations

Ease of creating fittings on-site

Complete freedom in routing

| Trade Programs |     |  |
|----------------|-----|--|
|                |     |  |
| ВАА            | Yes |  |