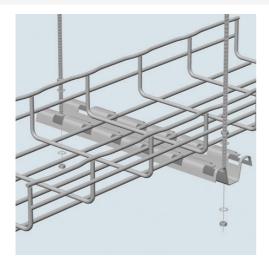

## Features & Benefits

For trapeze hung installations, use 4 inch longer profile than tray width. Example: for CF 54/300 tray (12 inch) use FAS P400 (16 inch)

Maximum threaded rod size is 3/8 inch. For use with larger sizes of threaded rod, bracket holes must be drilled larger

Patented FAS style attachment secures tray without nuts and holts

Threaded rods, nuts and washers sold separately