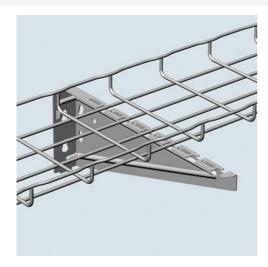

## Cablofil FAS UNIVERSAL BRACKET (2D,8W,18L)

Part No. 944865

Cablofil Wiremesh Cable Tray concept based upon performance, safety and economy three qualities which make Cablofil Wiremesh Cable Tray system preferred by installers. Cablofil adapts to the most complex configurations, and its structure gives maximum strength for minimum weight. The ease of creating fittings, carried out on site, as well as the wide range of unique and universal accessories gives complete freedom in routing combined with exceptionally fast installation.

## Features & Benefits

Use for tray support in under floor application in combination with EDF Rail.Use patented locking tabs on FAS U to secure tray without additional hardware.Supports wider tray and heavier loads than FAS L. FAS U snaps directly into EDF rail.