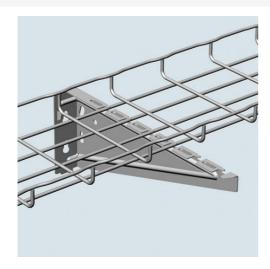

## Cablofil FAS UNIVERSAL BRACKET (2D,8W,18L)

Part No. 944865

Cablofil Wiremesh Cable Tray concept based upon performance, safety and economy three qualities which make Cablofil Wiremesh Cable Tray system preferred by installers. Cablofil adapts to the most complex configurations, and its structure gives maximum strength for minimum weight. The ease of creating fittings, carried out on site, as well as the wide range of unique and universal accessories gives complete freedom in routing combined with exceptionally fast installation.

## Features & Benefits

Use for tray support in under floor application in combination with EDF Rail.Use patented locking tabs on FAS U to secure tray without additional hardware.Supports wider tray and heavier loads than FAS L. FAS U snaps directly into EDF rail.