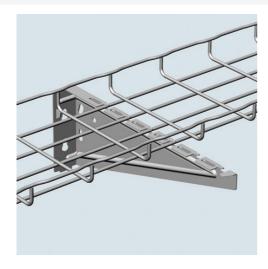

## Cablofil FAS UNIVERSAL BRACKET (2D,4W,4L)

Part No. 944894

Cablofil Wiremesh Cable Tray concept based upon performance, safety and economy three qualities which make Cablofil Wiremesh Cable Tray system preferred by installers. Cablofil adapts to the most complex configurations, and its structure gives maximum strength for minimum weight. The ease of creating fittings, carried out on site, as well as the wide range of unique and universal accessories gives complete freedom in routing combined with exceptionally fast installation.

## Features & Benefits

Use for tray support in under floor application in combination with EDF Rail.Use patented locking tabs on FAS U to secure tray without additional hardware.Supports wider tray and heavier loads than FAS L. FAS U snaps directly into EDF rail.