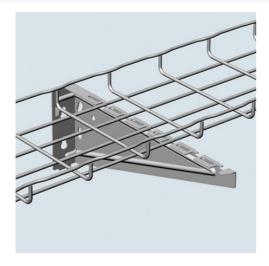

## Cablofil FAS UNIVERSAL BRACKET (2D,4W,8L)

Part No. 944895

Cablofil Wiremesh Cable Tray concept based upon performance, safety and economy three qualities which make Cablofil Wiremesh Cable Tray system preferred by installers. Cablofil adapts to the most complex configurations, and its structure gives maximum strength for minimum weight. The ease of creating fittings, carried out on site, as well as the wide range of unique and universal accessories gives complete freedom in routing combined with exceptionally fast installation.

## Features & Benefits

Use for tray support in under floor application in combination with EDF Rail.Use patented locking tabs on FAS U to secure tray without additional hardware.Supports wider tray and heavier loads than FAS L. FAS U snaps directly into EDF rail.