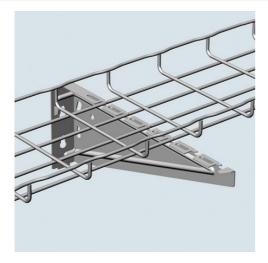

## Cablofil FAS UNIVERSAL WALL BRACKET-PAINTED (4H,18W)

Part No. 944937

Cablofil Wiremesh Cable Tray concept based upon performance, safety and economy

## **Specifications**

| General Info      |               |        |                |
|-------------------|---------------|--------|----------------|
| Product Line      | Cablofil      | Finish | Custom Painted |
| Country Of Origin | United States |        |                |
| Dimensions        |               |        |                |
| Product Weight US | 2.425 lb      |        |                |